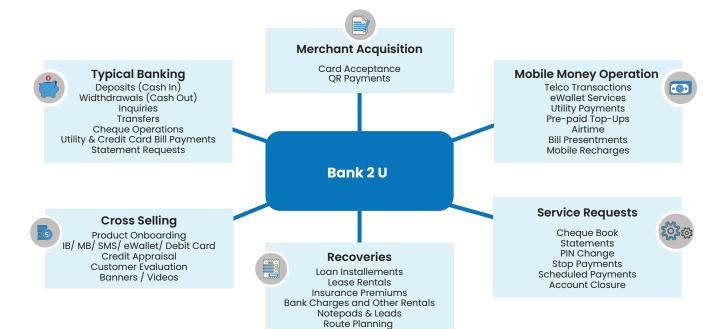

What are the Agency banking components included in Bank2U?

- Standard banking
- Merchant acquisition
- Recoveries

Cross selling

- Mobile money operators
- Value-added services

Schedule Download